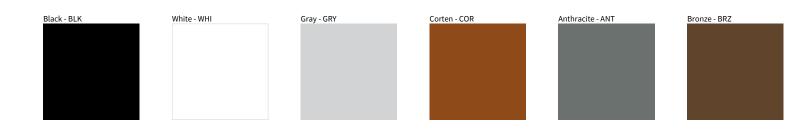

## **T4 POST**

| PROJECT  |  |
|----------|--|
| ТҮРЕ     |  |
| NOTES    |  |
| QUANTITY |  |
| DATE     |  |

Digital: Not all screens are calibrated the same, and therefore, colors will appear differently between screens.